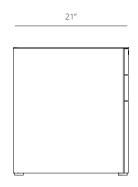

available, sharing all features.

**Dimensions** Overall: H:23" W:12" D:21" File Drawer Interi-

or: H:11.75" W:9.45" D:19.5"

**Finishes** Choose between Matte Black, White or Dusk

powder coats.

Custom finishes available. Contact us!