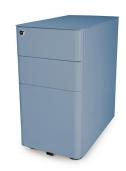

## Foundation File Cart - Small

## **Foundation**







## **PRODUCT INFO**

Description The perfect accessory tidy up and secure

your workspace. The Foundation File cart stows and goes where you need it. Two accessory drawers for the tools of your trade, plus a file drawer that will accommodate any standard hanging folders. Two sizes are

available, sharing all features.

**Dimensions** Overall: H:23" W:12" D:21" File Drawer Interi-

or: H:11.75" W:9.45" D:19.5"

**Finishes** Choose between Matte Black, White or Dusk

powder coats.

Custom finishes available. Contact us!

Assembly Fully Assembled Construction

Contract quality inside and out with powder coated steel construction throughout. Low profile casters allow for easy mobility. One large file drawer and two accessory drawers gang lock for security.

Warranty 10 years\*

1 year for lo