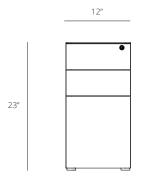

available, sharing all features.

**Dimensions** Overall: H:23" W:12" D:21" File Drawer Interi-

or: H:11.75" W:9.45" D:19.5"

**Finishes** Choose between Matte Black, White or Dusk

powder coats.

Custom finishes available. Contact us!