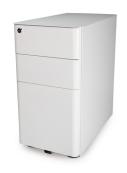

## Foundation File Cart - Small

## **Foundation**







## **PRODUCT INFO**

Description The perfect accessory tidy up and secure

your workspace. The Foundation File cart stows and goes where you need it. Two accessory drawers for the tools of your trade, plus a file drawer that will accommodate any standard hanging folders. Two sizes are

available, sharing all features.

**Dimensions** Overall: H:23" W:12" D:21" File Drawer Interi-

or: H:11.75" W:9.45" D:19.5"

**Finishes** Choose between Matte Black, White or Dusk

powder coats.

Custom finishes available. Contact us!

Assembly Fully Assembled Construction

Contract quality inside and out with powder coated steel construction throughout. Low profile casters allow for easy mobility. One large file drawer and two accessory drawers gang lock for security.

Warranty 10 years\*

1 year for